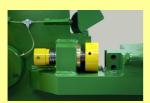

## **Standard Equipment**

1 set composed of two blades, already fitted on the machine