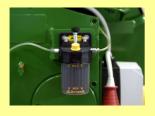

## **Lubrication Pump**

Special manual pump with flow adjuster, for constant and easy lubrication of all the parts liable to seizure.

It is easy to use. Simply press the batching cylinder control knob once a day, in case of daily and regular use of the cutting machine.