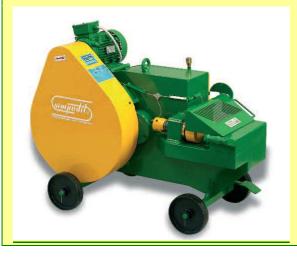

# **Cutting Machine mod. C42 3-phase**

**Measures** : cm. 118 x 71 x h. 87

**Weight** : Kg. 660,00

*Oil* : Kg. 4,00

**Electric Motor**: 4 HP / 3 KW

**Strokes / minute**: 90

| Cutting capability | R. = 65 Kg. / mm <sup>2</sup> |        |        | R. = 85 Kg. / mm <sup>2</sup> |        |        |
|--------------------|-------------------------------|--------|--------|-------------------------------|--------|--------|
|                    | 1 Ø 34                        | 2 Ø 26 | 3 Ø 20 | 1 Ø 30                        | 2 Ø 20 | 3 Ø 16 |